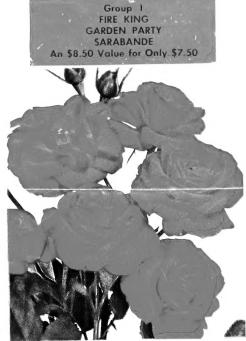

## **EXCELLENT** HYBRID **TEAS**

Group 4 MOJAVE FORTY-NINER ALAMO CHRYSLER IMPERIAL BLANCHE MALLERIN A \$13.25 Value for \$11.90

> WE PAY

> > MOJAVE Plant Pat. No. 1176 \$2.75 each; 3 for \$7.20

ALAMO Plant Pat. No. 1689

BLANCHE MALLERIN Plant Pat. No. 594 \$2.00 each; 3 for \$5.25

CHRYSLER IMPERIAL Plant Pat. No. 1167 \$2.50 each; 3 for \$6.60